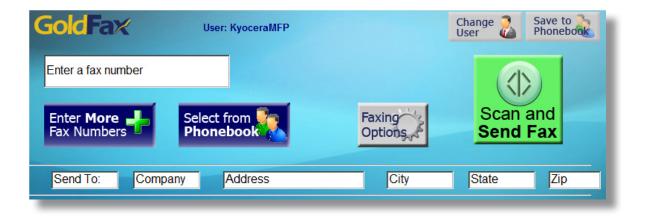

Walk up faxing - Fax paper documents from Kvocera MFPs. Select GoldFax from the MFP touch screen, enter a fax number, and press Scan and Fax. No MFP Fax Expansion Kit or MFP dedicated fax phone line is required.